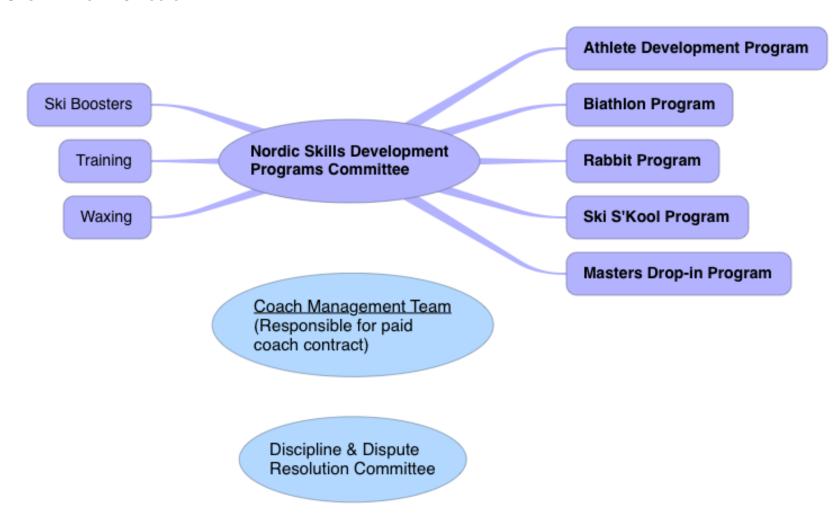

### **NSDP**

| PROGRAM                                  | COMPONENTS                                                                                                                                                                                  | LEAD                   | DECISION-MAKING                                                                        | COMMITTEE/LEAD RESPONSIBILITIES                                                                                                                                                                                                                                                                                 |
|------------------------------------------|---------------------------------------------------------------------------------------------------------------------------------------------------------------------------------------------|------------------------|----------------------------------------------------------------------------------------|-----------------------------------------------------------------------------------------------------------------------------------------------------------------------------------------------------------------------------------------------------------------------------------------------------------------|
| Nordic Skills<br>Development<br>Programs | Athlete Development Biathlon Rabbits Ski S'Kool Masters Ski Boosters Training Waxing                                                                                                        | Board Rep<br>for NSDP  | NSDP Committee                                                                         | <ul> <li>Coordinate efforts across programs</li> <li>Develop and implement policies in support of the NSDP</li> <li>Ensure financial sustainability of all programs</li> <li>Coordinate grants, sponsorships and the Wellness Program in collaboration with clubwide grant &amp; sponsorship efforts</li> </ul> |
| Athlete<br>Development<br>Program        | <ul> <li>Track Attack:         <ul> <li>Extendos &amp; Tacos</li> </ul> </li> <li>Junior Development:             Midget, Juvenile &amp;             Junior</li> <li>Masters Fit</li> </ul> | Head Coach             | Coaches Committee  • Head Coach  • Rep(s) from each ADP component                      | <ul> <li>Deliver ADP on behalf of NSDP</li> <li>Manage program budget</li> </ul>                                                                                                                                                                                                                                |
| Biathlon Program                         | Biathlon Racers<br>Biathlon Masters<br>Biathlon Bears                                                                                                                                       | Biathlon<br>Head Coach | Biathlon Committee     Biathlon Head Coach     Rep(s) from each     Biathlon component | <ul> <li>Deliver Biathlon Program on behalf of NSDP</li> <li>Manage program budget</li> </ul>                                                                                                                                                                                                                   |
| Rabbit Program                           | Bunnies Rabbits Extendos (also part of Track Attack Program)                                                                                                                                | Rabbit Lead            | Lead (with input from Rabbit leaders and advice from Head Coach or NSDP Committee)     | <ul> <li>Deliver Rabbit program on behalf of NSDP</li> <li>Manage program budget</li> </ul>                                                                                                                                                                                                                     |
| Ski S'Kool                               | Ski S'Kool<br>Racing Rocks                                                                                                                                                                  | Ski S'Kool<br>Lead     | Lead<br>(with advice from Head Coach &<br>NSDP Committee)                              | <ul> <li>Coordinate the delivery of Ski S'Kool and<br/>Racing Rocks</li> <li>Manage program budget</li> </ul>                                                                                                                                                                                                   |
| Masters Drop-In                          | n/a                                                                                                                                                                                         | Masters<br>Lead        | Lead<br>(with advice from Head Coach &<br>NSDP Committee)                              | <ul> <li>Coordinate the delivery of drop-in Masters</li> <li>Manage Master's budget</li> </ul>                                                                                                                                                                                                                  |

#### **PROGRAM SUPPORT**

| FUNCTION     | LEAD                 | APPLICABILITY        | ROLE                                                      |
|--------------|----------------------|----------------------|-----------------------------------------------------------|
| Ski Boosters | Parent Lead          | All Nordic Skill Dev | Provide support and services for families on              |
|              |                      | Programs             | behalf of the NSDP, including Biathlon                    |
|              |                      |                      | Coordinate NSDP fundraising                               |
| Training     | Training Coordinator | All Nordic Skill Dev | Support coach and wax technician training for             |
|              |                      | Programs             | the NSDP program as a whole                               |
|              |                      |                      | <ul> <li>Develop and Implement Training policy</li> </ul> |
|              |                      |                      | Manage training budget                                    |
| Waxing       | Head Waxer           | ADP and Biathlon     | Work with head coach and wax team on race-                |
|              |                      |                      | specific wax plans                                        |
|              |                      |                      | <ul> <li>Maintain equipment and wax supplies</li> </ul>   |
|              |                      |                      | Manage waxing budget                                      |

#### **O**THER **C**OMMITTEES

| Сомміттее          | PURPOSE                                   | REPRESENTATION                  |
|--------------------|-------------------------------------------|---------------------------------|
| Coach Management   | Oversee Head Coach contract, hiring and   | NSDP Board Rep.                 |
| Committee          | performance                               | ADP Rep. on NSDP Committee      |
|                    |                                           | Parent Representative           |
| Discipline/Dispute | Provide code of conduct for NSDP coaches  | Five club members appointed by  |
| Resolution         | and athletes.                             | the club executive to serve as  |
| Committee          | Revise code of conduct as necessary       | mediators and on the committee. |
|                    | Resolve disputes using the Discipline and |                                 |
|                    | Dispute Resolution Policy.                |                                 |